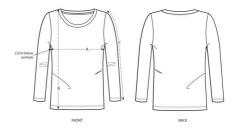

# The iconic women's long sleeve T-shirt

Single Jersey 100% Organic ring-spun Combed Cotton 120 GSM

- Set-in sleeve
- Self fabric at neck collar
- Inside back neck tape in self fabric
- Sleeve hem and bottom hem with narrow double topstitch

**MEDIUM FIT** 

XS S M L XL

Size guide

|   | SIZES         | XS   | S    | М    | L    | XL   |
|---|---------------|------|------|------|------|------|
| Α | Half Chest    | 42   | 44.5 | 47.5 | 50.5 | 53.5 |
| В | Body Length   | 62   | 64   | 66   | 68   | 69   |
| С | Sleeve Length | 60.5 | 61.5 | 62.5 | 63.5 | 64   |