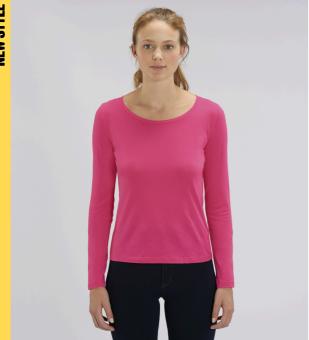

# WOMEN T-SHIRTS STELLA SINGER

STTW021

# The iconic women's long sleeve T-shirt

Single Jersey 100% Organic ring-spun Combed Cotton 120 GSM

- Set-in sleeve
- Self fabric at neck collar
- Inside back neck tape in self fabric
- Sleeve hem and bottom hem with narrow double topstitch

**MEDIUM FIT** 

XS S M L XL

Size guide

|   | SIZES         | XS   | S    | М    | L    | XL   |
|---|---------------|------|------|------|------|------|
| Α | Half Chest    | 42   | 44.5 | 47.5 | 50.5 | 53.5 |
| В | Body Length   | 62   | 64   | 66   | 68   | 69   |
| С | Sleeve Length | 60.5 | 61.5 | 62.5 | 63.5 | 64   |